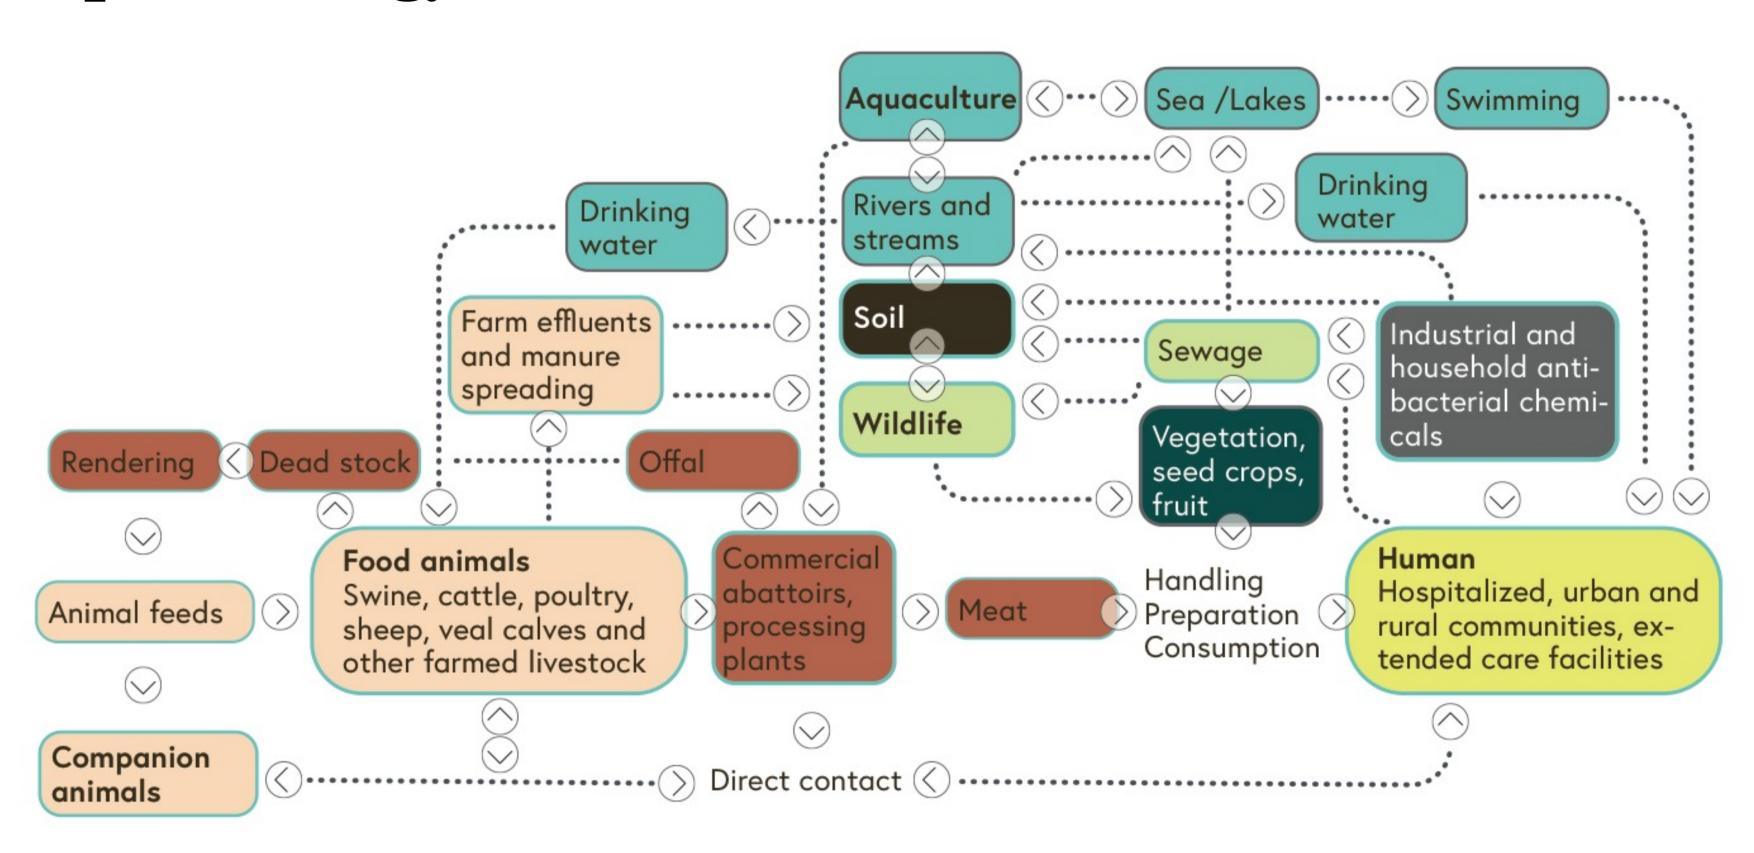

#### **CIPARS**

Canadian Integrated Program for Antimicrobial Resistance Surveillance.

www.phac-aspc.gc.ca/cipars-picra

www.canada.ca/fr/santepublique/services/surveillance/programme-integre-canadiensurveillance-resistance-antimicrobiens-picra.html

#### Epidemiology of antimicrobial resistance