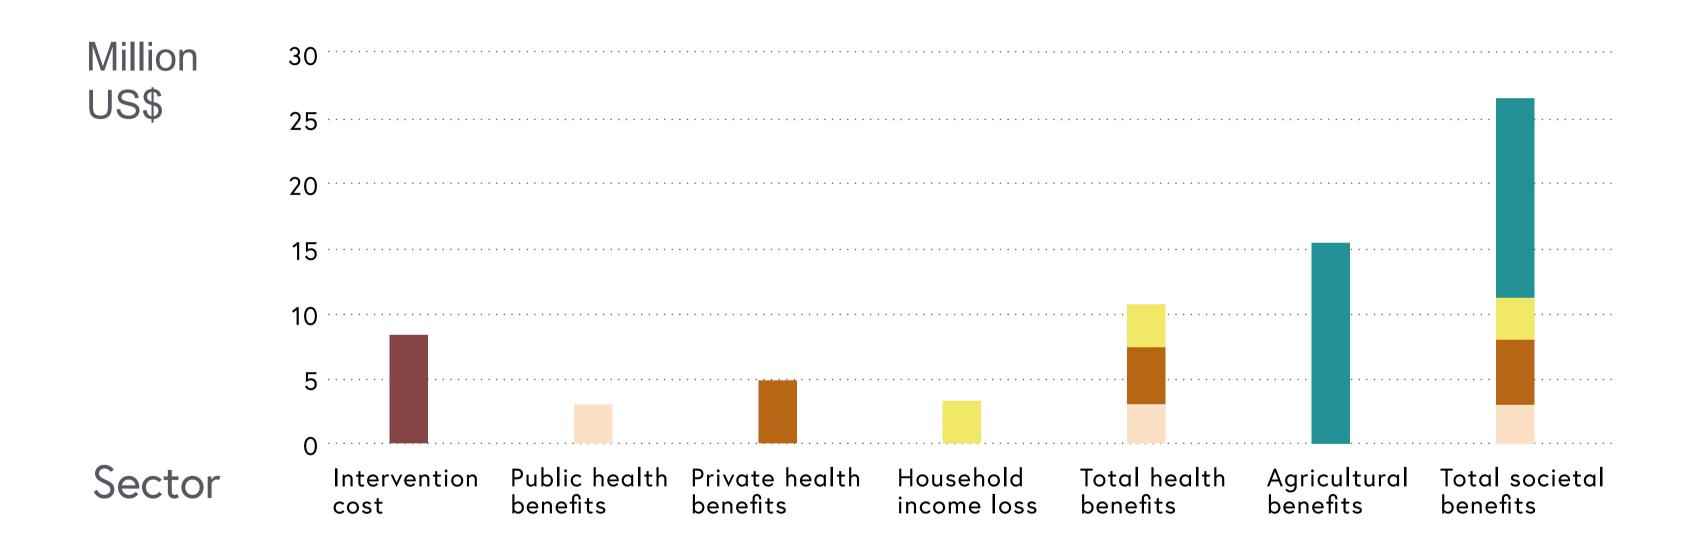

#### Brucellosis transmission model

Roth F, et al. (2003) Human health benefits from livestock vaccination for brucellosis:

case study. Bull World Health Organ. 81(12):867-876.

#### Distribution of benefits

Zinsstag J, Schelling E, Wyss K, & Bechir M (2005) Potential of cooperation between human and animal health to strengthen health systems. Lancet, pp 2142-2145.