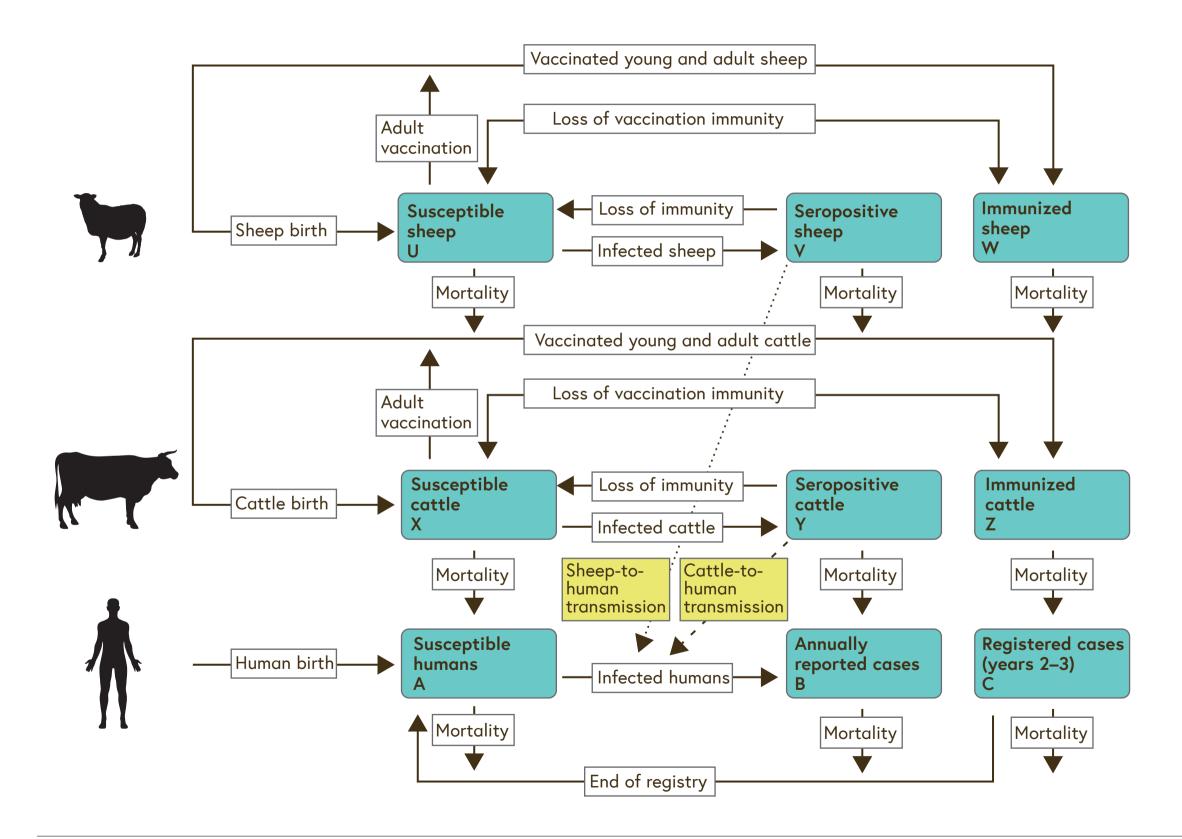

#### Brucellosis transmission model

Roth F, et al. (2003) Human health benefits from livestock vaccination for brucellosis:

case study. Bull World Health Organ. 81(12):867-876.