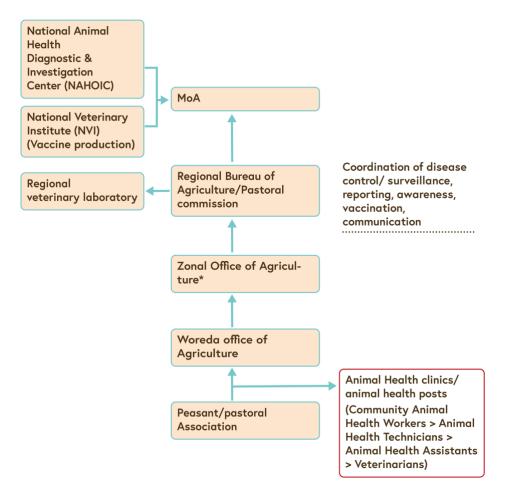

Swiss Tropical and Public Health Institute Schweizerisches Tropen- und Public Health-Institut Institut Tropical et de Santé Publique Suisse

Organisation chart two: the structure and reporting system of the Ethiopian animal health system (MoA stands for the Ministry of Agriculture and Natural Resources in Ethiopia). Taken from teaching material for medical and veterinary students of Jigjiga University, Ethiopia (© courtesy of Mr Seid Mohamed Ali)