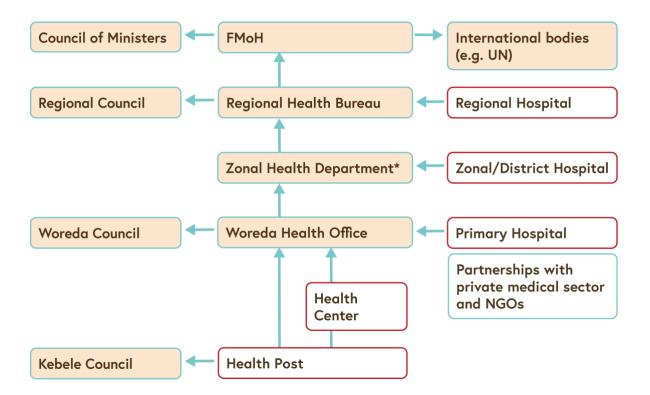

## An influential perception

Organisation chart one: the structure and reporting systems of the Ethiopian human health system (FMoH stands for the Federal Ministry of Health). Taken from teaching material for medical and veterinary students of Jigjiga University, Ethiopia. (© courtesy of Mr Seid Mohamed Ali)